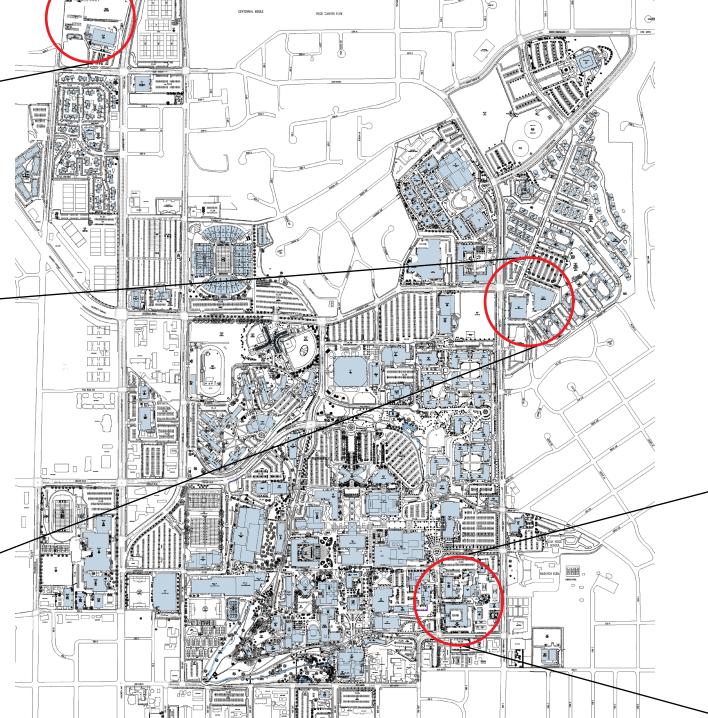

# BYU Campus Map Physical Facilities Division

# The state of the s

# Ellsworth Building & Recycling

- 1. Ellsworth Building
  - a. Flooring & Upholstery
  - b. Moving, Receiving, & Office Furniture
  - c. Surplus
- 2. Covered University Vehicle Storage
- 3. Recycling
- 4. Grounds Material Handling Area

# **Physical Facilities North Building**

- 1. Building Operations
- 2. Dining & MTC Maintenance / Housing HVAC & Maintenance
- 3. Equipment Repair
- 4. Roofing, Glass, & Exteriors
- 5. Warehouse
- 6. University Laundry Building



## **Brewster Building & Central Heating Plant**

- 1. Central Heating Plant
- 2. Brewster Building
  - a. AAVP-PF Office
  - b. Buildings, Grounds, & Transportation Services
  - i. Air Conditioning Shop
  - ii. Carpenter Shop
  - iii. Electrical Shop
  - iv. Grounds & Landscape Management
  - v. Keys, Locks, & Access Control
  - vi. Paint & Sign Shop
  - vii. Plumbing & Mechanical Shop
  - viii. Transportation & Manufacturing Services
  - c. Business Support & Compliance
  - i. Safety & Compliance
  - ii. Information Support
  - iii. Payroll
  - iv. Work Orders & Project Requests
  - d. Capital Needs & Utilities Analysis (CNA)
  - e. Facilities Planning & Design Campus Projects
  - i. Architectural & Interior Design
  - ii. BIM/CAD Management
  - iii. Civil Engineering & Landscape Archi