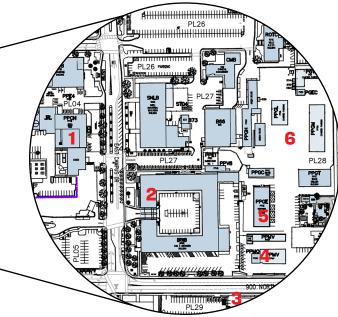

# **Physical Facilities North Building**

- 1. Building Operations
- 2. Dining & MTC Maintenance / Housing HVAC & Maintenance
- 3. Equipment Repair
- 4. Roofing, Glass, & Exteriors
- 5. Warehouse
- 6. University Laundry Building